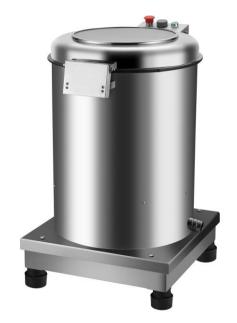

### 1. product presentation

X series vegetable dehydrator is an advanced machine which is elaborately designed and manufactured by us with the introduction of foreign advanced technology. It is suitable for vegetable dehydration, the machine has the characteristics of beautiful appearance, convenient operation, large volume, high efficiency, small energy consumption, continuous cleaning, simple operation, long service life and so on. The material cylinder and box are made of high quality stainless steel, which are not rusted and clean.