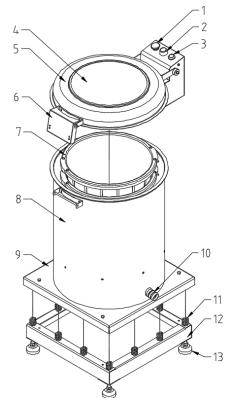

# 4. Machine structure

| 1.emergency stop switch | 2.timer                  | 3.starting switch |
|-------------------------|--------------------------|-------------------|
| 4.transparent cover     | 5.stainless steel cover  | 6.cover fastener  |
| 7.dehydration box       | 8.stainless steel barrel | 9.baseplate       |
| 10.water outlet         | 11.spring                | 12.base           |
| 13.footing              |                          |                   |