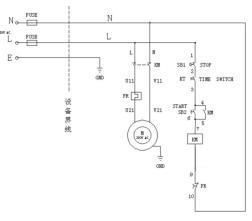

tection.

3. If the machine is in normal working condition, there is no waste water, waste residue or a small amount of water coming out of the drain pipe, then the drain pipe is blocked, only the drain pipe can be dredged.

4, if the power cord is damaged, in order to avoid causing damage, please be sure to let the manufacturer or its agents or relevant professionals to replace.

5. This machine is not suitable for persons with physical handicaps, disabilities or mental retardation (including children), or lack of experience and common sense, unless supervised or directed by a supervisor responsible for their safety.



6. Avoid children playing with the machine.

7. The machine can not be cleaned with water sprinkler.

8. Clean the machine correctly.

#### electrical schematic

Diagram



# 4. Machine structure



| 1.emergency stop switch | 2.timer                  | 3.starting switch |
|-------------------------|--------------------------|-------------------|
| 4.transparent cover     | 5.stainless steel cover  | 6.cover fastener  |
| 7.dehydration box       | 8.stainless steel barrel | 9.baseplate       |
| 10.water outlet         | 11.spring                | 12.base           |
| 13.footing              |                          |                   |

Imported by: Adexa Direct Limited

Unit 1 Swift Point, Cosford Lane, Swift Valley Industrial Estate, Rugby, CV21 1QN, UK

service@adexa.co.uk , T:+44 1788 222 410





Vegetable dehydrator

XT35 XT70

User's manual