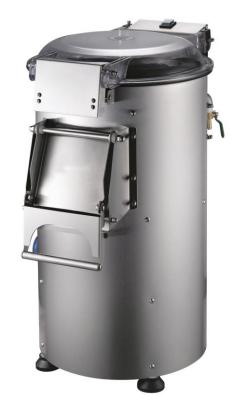

#### I .Description:

D1-Series Potato Peeler is the new product developed and designed with the imported advanced foreign technology. It is suitable for the round or oval vegetable and fruits such as ginger, carrot, potatoes cleaning and peeling. It is with the fine appearance, easy to operate and clean, high efficiency, low consumption and long using life. The barrel and the body of the machine are made of good stainless steel, not rust, it can meet the health standards. It is supplied with filter system, can be more environmental friendly.