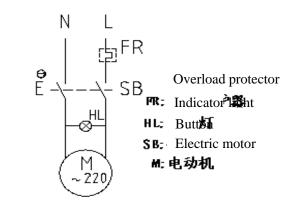

- 6. Children should be supervised to ensure that they DO NOT play with the appliance.
- 7. The appliance is not to be cleaned with a water jet.
- 8. Cleaning the potato peeler in a correct way.

V. Circuit Diagram