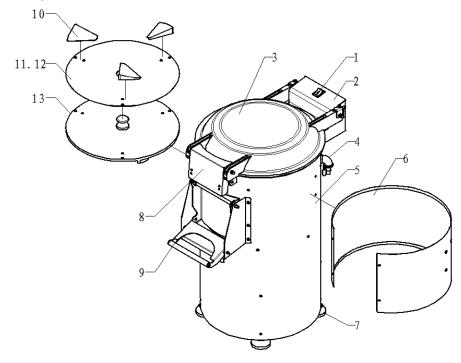

### **IV. Explosive Draw**

1.Switch
5.Barrel
9.Outlet Door

2.Switch Box 6.Sandpaper oor 10.Upender 3.Cover 7.D60 Nylon Foot 11.Wheel Sandpaper

13.Wheel

Imported by: Adexa Direct Limited

Unit 1 Swift Point, Cosford Lane, Swift Valley Industrial Estate, Rugby, CV21 1QN, UK service@adexa.co.uk, T:+44 1788 222 410