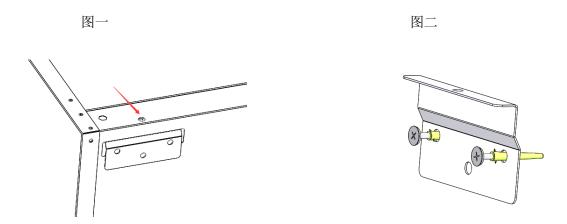

Step 2: Use tools to loosen the screws indicated by the arrow in Figure 1 and remove the fixed hanging board, then find the installation position on the wall, draw the center size of the fixed hanging board measured in the picture in step 1, and finally drill holes with expansion screws Fixed as shown in Figure 2.