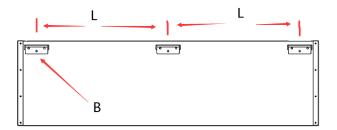

## VH-F / VHS-F Assembly drawings

1 : When installing, first find the side shown in the picture. The arrow in picture B refers to the fixed hanging plate. First, measure the distance from the center of each fixed hanging plate with the size as shown in Figure L.