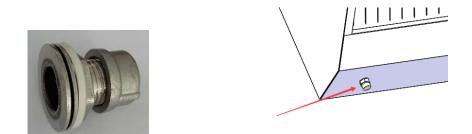

Step 5: There is another installation method as shown in the figure. M8 screw holes have been reserved at the arrows. Customers can choose to hang them according to the structure of the house.