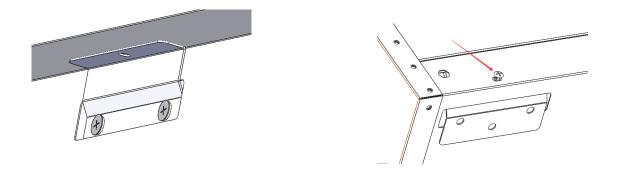

Step 3: After installing the hanging board, hang the exhaust hood on the hanging board as shown in Figure 1. Finally, use a tool to tighten the screws as shown in Figure 2.Figure 1

Step 4: Finally, take out the packaged oil leakage accessories and install them.