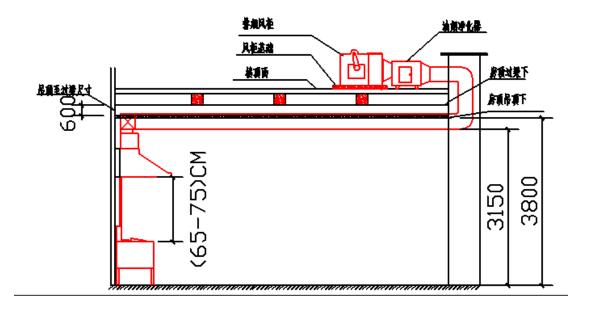

## Selecting the appropriate location

Place the hood to the location of the convenient operation. The hood mounted with ceiling type, Mounting height should be at least 65cm above the gas stove, it is more appropriate between 65-75cm.

## Installation steps

- 1.Fixed hood fixed plate: drill holes in mounting position, fix the accessary hood plate on the wall.
- 2. Hang the hood on the hood plate, fix with screws, make sure the hood without shaking and tripping problem, and try to keep as level as possible.
- 3. Install exhaust pipe: connect one end of the exhaust pipe with the hood outlet, and connect the other end with common flue or the hole of the external wall. if connect with common flue, do not insert the exhaust pipe too deep which resulted in increased exhaust resistance. If