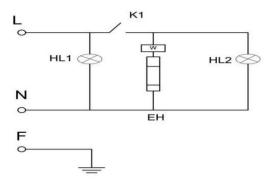

#### **Electrical schematic:**

- HL1- Temperature control indicator light
- HL2 -Lighting indicator
- W-Thermostat
- EH-Electric heating tube
- K 1- Decorative lamp switch