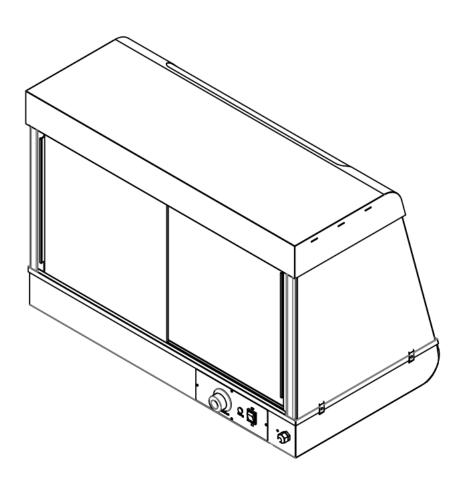

#### **Electrical schematic:**

- HL1- Temperature control indicator light
- HL2 -Lighting indicator
- W-Thermostat
- EH-Electric heating tube
- K 1- Decorative lamp switch