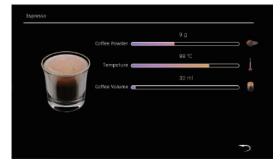

(7) Press the icon, you can enter the parameter adjustment. When entering the adjustment interface, the machine will stop working. All visible parameters such as powder amount, temperature, and coffee amount can be adjusted by sliding left and right. Press the return button in the lower right corner to save automatically. After returning to the production interface, the machine Automatically resume work (if no operation is performed within 60 seconds after entering the parameter adjustment interface, it will automatically return to the