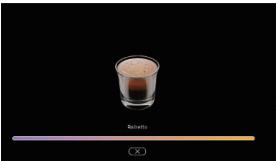

### (2) Ristretto Function

Press icon to brew Ristretto, and users can also press icon to stop the brewing process any time.

Warning: the brewing unit will return to original position automatically after the coffee brewing, please do not operate any step until the brewing process completed.