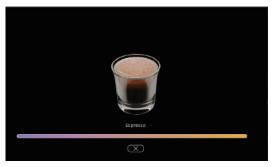

#### (1) Espresso Function

Press icon to brew Espresso, and users can also press icon to stop the brewing process any time.

Warning: the brewing unit will return to original position automatically after the coffee brewing, please do not operate any step until the brewing process completed.