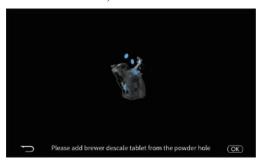

cleaning)

(2) Press icon, click ok to clean brewer.

(3) Press icon, click ok to descale. (Please add detergent into water container, water container should be full)

(4) Press icon, click ok to brewer descale. (Please add brewer descale tablet from the powder hole, water container should be full)