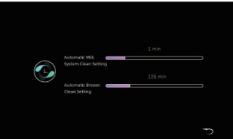

### **▼1.10 Setting Menu**

Press icon, in main functional interface and enter Setup Menu.

(1) Press icon, the display show automatic clean selction: automatic milk system clean setting, automatic brewer clean setting. Automatic milk system clean time range is 0~5min, automatic brewer clean time range is 0~500min.