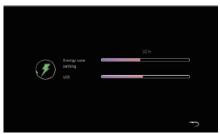

(6) Press icon, the display will show 20 coffee drink selections. You can adjust the coffee powder volume, temperature, coffee volume, milk, milk foam and hot water.

(7) Press icon, the display shows standby selection and LED Brightness.

The default shutdown time of ECO time is 0.5 hours, it means 30 minutes after shutdown. (Adjustable range of energy saving setting: 0.5~24 hours)

LCD Brightness: Drag the LCD brightness bar to control the screen brightness, and adjust it according to personal habits;