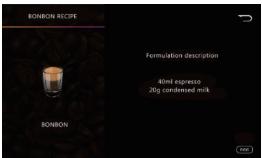

(2) E.g.: Click to select Bonbon coffee, the following interface will pop up, and the ingredients on the recipe will be ready.

(3) Press the next icon, start making Bonbon Coffee, add condensed milk to the coffee cup according to the instructions.