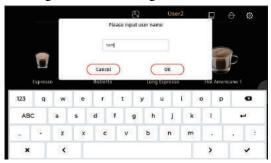

#### **▼1.6** Users Taste Save

(1) Press the first icon on the upper left of the home screen, enter the User screen, can save 10 users' personal preferences.

(2) Each user can choose one user and customize the name. Then press the first line of the screen to display the following interface to change name. Click  $\sqrt{}$  to save the name.