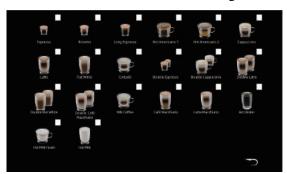

### **▼1.4 Coffee Function Introduction**

#### (1) Espresso Function

Press icon to brew Espresso, and users can also press icon to stop the brewing process any time.

Warning: the brewing unit will return to original position automatically after the coffee brewing, please do not operate any step until the brewing process completed.

### (2) Ristretto Function

Press icon to brew Ristretto, and users can also press icon to stop the brewing process any time.

Warning: the brewing unit will return to original position automatically after the coffee brewing, please do not operate any step until the brewing process completed.

#### (3) Long Espresso Function

Press icon to brew Long Espresso, and users can also press icon to stop the brewing process any time.

Warning: the brewing unit will return to original position automatically after the coffee brewing, please do not operate any step until the brewing process completed.

### (4) Americano Function

Press icon, coffee machine will make Americano automatically, and users can also press icon to stop the brewing process any time.

Hot American coffee is divided into coffee-hot water (coffee first, then hot water); hot water-coffee (hot water first, then coffee); users can choose according to their preferences.

#### (5) Cappuccino Function

Press icon, coffee machine will make Cappuccino automatically, and users can also press icon to stop the brewing process any time. (The tube should be inserted into the milk to make the cappuccino.)

#### (6) Latte Function

Press icon, coffee machine will make Latte automatically, and users can also press icon to stop the brewing process any time. (The tube should be inserted into the milk to

Notice: During the coffee making process, users can press icon, quickly switch to the NEXT drink making from the current recipe. If users continue click NEXT, the current recipe will finish.

### (7) Flat White Function

Press icon, coffee machine will make Flat White automatically, and users can also press

icon to stop the brewing process any time. (The tube should be inserted into the milk to

#### (8) Cortado Function

Press icon, coffee machine will make Cortado automatically, and users can also press

icon to stop the brewing process any time. (The tube should be inserted into the milk to

make the Cortado.)

### (9) Double Espresso Function

Press icon, coffee machine will make Double Espresso automatically, and users can also press icon to stop the brewing process any time.

Warning: the brewing unit will return to original position automatically after the coffee brewing, please do not operate any step until the brewing process completed.

#### (10) Double Cappuccino Function

Press icon, coffee machine will make Double Cappuccino automatically, and users can also press icon to stop the brewing process any time. (The tube should be inserted into the milk to make the double cappuccino.)

#### (11) Double Latte Function

Press icon, coffee machine will make Double Latte automatically, and users can also press icon to stop the brewing process any time. (The tube should be inserted into the milk to make the double latte.)

#### (12) Double Flat White Function

Press icon, coffee machine will make Double Flat White automatically, and users can also press icon to stop the brewing process any time. (The tube should be inserted into the milk to

#### (13) Double Cafe Macchiato Function

Press icon, coffee machine will make Double Cafe Macchiato automatically, and users can also press icon to stop the brewing process any time. (The tube should be inserted into the milk to make the Double Cafe Macchiato.)

### (14) Milk Coffee Function

Press icon, coffee machine will make Milk Coffee automatically, and users can also press icon to stop the brewing process any time. (The tube should be inserted into the milk to

#### (15) Café Macchiato Function

Press icon, coffee machine will make Coffee Macchiato automatically, and users can also

press icon to stop the brewing process any time. (The tube should be inserted into the milk to

#### (16) Latte Macchiato Function

Press icon, coffee machine will make Latte Macchiato automatically, and users can also press icon to stop the brewing process any time. (The tube should be inserted into the milk to make the Latte Macchiato.)

#### (17) Hot Water Function

Press icon, coffee machine will make Hot Water automatically, and users can also press icon to stop the brewing process any time.

Warning: the brewing unit will return to original position automatically after the coffee brewing, please do not operate any step until the brewing process completed.

#### (18) Hot Milk Foam Function

Press icon, coffee machine will make Hot Milk Foam automatically, and users can also press icon to stop the brewing process any time. (The tube should be inserted into the milk to make the Hot Milk Foam.)

#### (19) Hot Milk Function

Press icon, coffee machine will make Hot Milk automatically, and users can also press

icon to stop the brewing process any time. (The tube should be inserted into the milk to