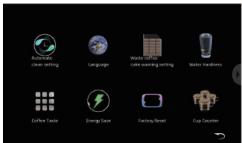

### **▼1.10 Setting Menu**

Press icon, in main functional interface and enter Setup Menu.

(1) Press icon, the display show automatic clean selction: automatic milk system clean setting, automatic brewer clean setting. Automatic milk system clean time range is 0~5min, automatic brewer clean time range is 0~500min.

(2) Language: In order to meet the use requirement from different customers and countries, we provide 10 languages for your selection.

Press icon, the display will show language selection interface, please select the languages according to your requirement.

(3) Press icon, the display will show waste coffee cake warning volume, the volume range is 0-40 cups. Default 8 cups

(5) Press icon, the display will show water hardness volume for your selection. Default is 20L, machine will remind you to descale after using 20L water. (the descale range is 20~200L)

(6) Press icon, the display will show 20 coffee drink selections. You can adjust the coffee powder volume, temperature, coffee volume, milk, milk foam and hot water.

(7) Press icon, the display shows standby selection and LED Brightness.

(8) Press icon, the display will ask your confirmation for the factory reset, press icon the setting of the coffee machine will back to the new situation. Users can also press to cancel the factory reset.

(9) Press icon, the display will show the total cups of drinks made by the coffee machine.

(11) Press icon, the display will show the setting of coffee machine, the default pass words is 787878.

10.1 Pass words setting: you can set new pass words.

(11) Press icon, the coffee machine will turn off the tone