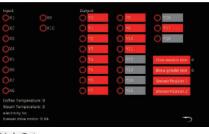

10.2 Simulate Working Setting: Users can see how each part of the machine works during the coffee making process.

10.3 Grinding Test: Press OK ok icon, coffee machine will start to grind, and will only grind 1 time.(Note: It's better to clean the brewer after the grinding test)