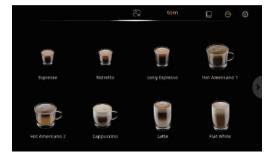

### **▼1.4 Coffee Function Introduction**

#### (1) Espresso Function

Press icon to brew Espresso, and users can also press icon to stop the brewing process any time.

Warning: the brewing unit will return to original position automatically after the coffee brewing, please do not operate any step until the brewing process completed.

### (2) Ristretto Function

Press icon to brew Ristretto, and users can also press icon to stop the brewing process any time.

Warning: the brewing unit will return to original position automatically after the coffee brewing, please do not operate any step until the brewing process completed.

#### (3) Long Espresso Function

Press icon to brew Long Espresso, and users can also press icon to stop the brewing process any time.

Warning: the brewing unit will return to original position automatically after the coffee brewing, please do not operate any step until the brewing process completed.

### (4) Americano Function

Press icon, coffee machine will make Americano automatically, and users can also press icon to stop the brewing process any time.

Hot American coffee is divided into coffee-hot water (coffee first, then hot water); hot water-coffee (hot water first, then coffee); users can choose according to their preferences.