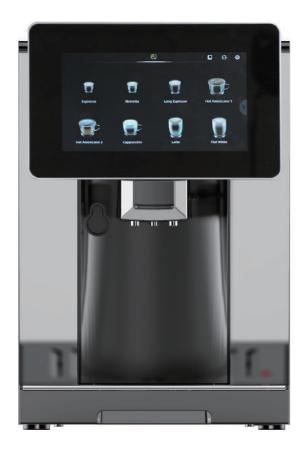

#### **▼**Product Basic Information

This coffee machine series can brew coffee beans, American (strong), American (light), iced coffee, Italian coffee drinks, and other settings.

#### (1) Espresso Function

Press icon to brew Espresso, and users can also press icon to stop the brewing process any time.

Warning: the brewing unit will return to original position automatically after the coffee brewing, please do not operate any step until the brewing process completed.

### (2) Ristretto Function

Press icon to brew Ristretto, and users can also press icon to stop the brewing process any time.

Warning: the brewing unit will return to original position automatically after the coffee brewing, please do not operate any step until the brewing process completed.

#### (3) Long Espresso Function

Press icon to brew Long Espresso, and users can also press icon to stop the brewing process any time.

Warning: the brewing unit will return to original position automatically after the coffee brewing, please do not operate any step until the brewing process completed.

### (4) Americano Function

Press icon, coffee machine will make Americano automatically, and users can also press icon to stop the brewing process any time.

Hot American coffee is divided into coffee-hot water (coffee first, then hot water); hot water-coffee (hot water first, then coffee); users can choose according to their preferences.

#### (5) Cappuccino Function

Press icon, coffee machine will make Cappuccino automatically, and users can also press icon to stop the brewing process any time. (The tube should be inserted into the milk to make the cappuccino.)

#### (6) Latte Function

Press icon, coffee machine will make Latte automatically, and users can also press icon to stop the brewing process any time. (The tube should be inserted into the milk to

Notice: During the coffee making process, users can press icon, quickly switch to the NEXT drink making from the current recipe. If users continue click NEXT, the current recipe will finish.

### (7) Flat White Function

Press icon, coffee machine will make Flat White automatically, and users can also press

icon to stop the brewing process any time. (The tube should be inserted into the milk to

#### (8) Cortado Function

Press icon, coffee machine will make Cortado automatically, and users can also press

icon to stop the brewing process any time. (The tube should be inserted into the milk to

make the Cortado.)