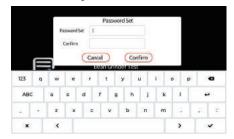

(9) Press icon, the display will show the total cups of drinks made by the coffee machine.

(11) Press icon, the display will show the setting of coffee machine, the default pass words is 787878.

10.1 Pass words setting: you can set new pass words.