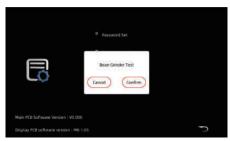

10.2 Simulate Working Setting: Users can see how each part of the machine works during the coffee making process.

10.3 Grinding Test: Press OK ok icon, coffee machine will start to grind, and will only grind 1 time.(Note: It's better to clean the brewer after the grinding test)