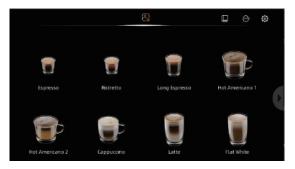

### **▼1.4 Coffee Function Introduction**

#### (1) Espresso Function

Press icon to brew Espresso, and users can also press icon to stop the brewing process any time.

Warning: the brewing unit will return to original position automatically after the coffee brewing, please do not operate any step until the brewing process completed.

### (2) Ristretto Function

Press icon to brew Ristretto, and users can also press icon to stop the brewing process any time.

Warning: the brewing unit will return to original position automatically after the coffee brewing, please do not operate any step until the brewing process completed.

#### (3) Long Espresso Function

Press icon to brew Long Espresso, and users can also press icon to stop the brewing process any time.

Warning: the brewing unit will return to original position automatically after the coffee brewing, please do not operate any step until the brewing process completed.

### (4) Americano Function

Press icon, coffee machine will make Americano automatically, and users can also press icon to stop the brewing process any time.

Hot American coffee is divided into coffee-hot water (coffee first, then hot water); hot water-coffee (hot water first, then coffee); users can choose according to their preferences.

#### (5) Cappuccino Function

Press icon, coffee machine will make Cappuccino automatically, and users can also press icon to stop the brewing process any time. (The tube should be inserted into the milk to make the cappuccino.)

#### (6) Latte Function

Press icon, coffee machine will make Latte automatically, and users can also press icon to stop the brewing process any time. (The tube should be inserted into the milk to

Notice: During the coffee making process, users can press icon, quickly switch to the NEXT drink making from the current recipe. If users continue click NEXT, the current recipe will finish.

### (7) Flat White Function

Press icon, coffee machine will make Flat White automatically, and users can also press

icon to stop the brewing process any time. (The tube should be inserted into the milk to