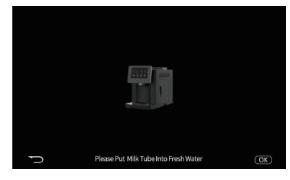

#### **▼1.8 Manual Clean Function**

Press icon, there are milk frother cleaning, brewer cleaning, descale, brewer descale. According to the instruction clean step-by-step.

(1) Press icon, click ok to clean milk frother. (Please put milk tube into fresh water before

cleaning)

(2) Press icon, click ok to clean brewer.

(3) Press icon, click ok to descale. (Please add detergent into water container, water container should be full)

(4) Press icon, click ok to brewer descale. (Please add brewer descale tablet from the powder hole, water container should be full)