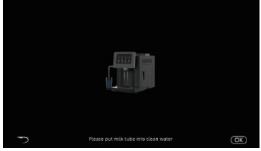

#### **▼1.8 Manual Clean Function**

Press icon, there are milk frother cleaning, brewer cleaning, descale, brewer descale. According to the instruction clean step-by-step.

(1) Press icon, click ok to clean milk frother. (Please put milk tube into fresh water before

cleaning)

(2) Press icon, click ok to clean brewer.

(3) Press icon, click ok to descale. (Please add detergent into water container, water container should be full)

(4) Press icon, click ok to brewer descale. (Please add brewer descale tablet from the powder hole, water container should be full)