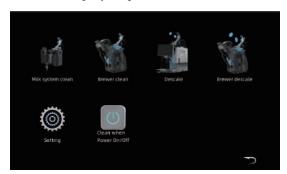

#### **▼1.8 Manual Clean Function**

Press icon, there are milk frother cleaning, brewer cleaning, descale, brewer descale. According to the instruction clean step-by-step.

(1) Press icon, click ok to clean milk frother. (Please put milk tube into fresh water before

cleaning)

(2) Press icon, click ok to clean brewer.

(3) Press icon, click ok to descale. (Please add detergent into water container, water container should be full)

(4) Press icon, click ok to brewer descale. (Please add brewer descale tablet from the powder hole, water container should be full)