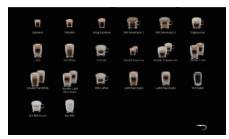

### **▼1.4 Coffee Function Introduction**

#### (1) Espresso Function

Press icon to brew Espresso, and users can also press icon to stop the brewing process any time.

Warning: the brewing unit will return to original position automatically after the coffee brewing, please do not operate any step until the brewing process completed.

### (2) Ristretto Function

Press icon to brew Ristretto, and users can also press icon to stop the brewing process any time.

Warning: the brewing unit will return to original position automatically after the coffee brewing, please do not operate any step until the brewing process completed.

#### (3) Long Espresso Function

Press icon to brew Long Espresso, and users can also press icon to stop the brewing process any time.

Warning: the brewing unit will return to original position automatically after the coffee brewing, please do not operate any step until the brewing process completed.

### (4) Americano Function

Press icon, coffee machine will make Americano automatically, and users can also press icon to stop the brewing process any time.

Hot American coffee is divided into coffee-hot water (coffee first, then hot water); hot water-coffee (hot water first, then coffee); users can choose according to their preferences.

#### (5) Cappuccino Function

Press icon, coffee machine will make Cappuccino automatically, and users can also press icon to stop the brewing process any time. (The tube should be inserted into the milk to make the cappuccino.)

#### (6) Latte Function

Press icon, coffee machine will make Latte automatically, and users can also press icon to stop the brewing process any time. (The tube should be inserted into the milk to

Notice: During the coffee making process, users can press icon, quickly switch to the NEXT drink making from the current recipe. If users continue click NEXT, the current recipe will finish.

### (7) Flat White Function

Press icon, coffee machine will make Flat White automatically, and users can also press

icon to stop the brewing process any time. (The tube should be inserted into the milk to

#### (8) Cortado Function

Press icon, coffee machine will make Cortado automatically, and users can also press

icon to stop the brewing process any time. (The tube should be inserted into the milk to

make the Cortado.)

### (9) Double Espresso Function

Press icon, coffee machine will make Double Espresso automatically, and users can also press icon to stop the brewing process any time.

Warning: the brewing unit will return to original position automatically after the coffee brewing, please do not operate any step until the brewing process completed.

#### (10) Double Cappuccino Function

Press icon, coffee machine will make Double Cappuccino automatically, and users can also press icon to stop the brewing process any time. (The tube should be inserted into the milk to make the double cappuccino.)

#### (11) Double Latte Function

Press icon, coffee machine will make Double Latte automatically, and users can also press icon to stop the brewing process any time. (The tube should be inserted into the milk to make the double latte.)

#### (12) Double Flat White Function

Press icon, coffee machine will make Double Flat White automatically, and users can also press icon to stop the brewing process any time. (The tube should be inserted into the milk to

#### (13) Double Cafe Macchiato Function

Press icon, coffee machine will make Double Cafe Macchiato automatically, and users can also press icon to stop the brewing process any time. (The tube should be inserted into the milk to make the Double Cafe Macchiato.)

### (14) Milk Coffee Function

Press icon, coffee machine will make Milk Coffee automatically, and users can also press icon to stop the brewing process any time. (The tube should be inserted into the milk to

#### (15) Café Macchiato Function

Press icon, coffee machine will make Coffee Macchiato automatically, and users can also

press icon to stop the brewing process any time. (The tube should be inserted into the milk to

#### (16) Latte Macchiato Function

Press icon, coffee machine will make Latte Macchiato automatically, and users can also press icon to stop the brewing process any time. (The tube should be inserted into the milk to make the Latte Macchiato.)

#### (17) Hot Water Function

Press icon, coffee machine will make Hot Water automatically, and users can also press icon to stop the brewing process any time.

Warning: the brewing unit will return to original position automatically after the coffee brewing, please do not operate any step until the brewing process completed.

#### (18) Hot Milk Foam Function

Press icon, coffee machine will make Hot Milk Foam automatically, and users can also press icon to stop the brewing process any time. (The tube should be inserted into the milk to make the Hot Milk Foam.)

#### (19) Hot Milk Function

Press icon, coffee machine will make Hot Milk automatically, and users can also press

icon to stop the brewing process any time. (The tube should be inserted into the milk to