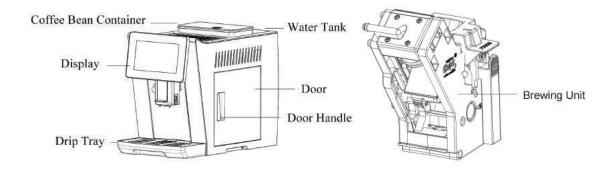

### **▼1.1 Illustration Description of Product Parts (CLT-M8)**

| Main functions         |                         |                         |            |  |  |
|------------------------|-------------------------|-------------------------|------------|--|--|
| Voltage                | AC220-240V/<br>100-127V | Power                   | 1200-1450W |  |  |
| Water capacity of tank | 1800ml                  | Bean container capacity | 250g       |  |  |
| Coffee volume          | 30-250ml                | Net weight              | 10kg       |  |  |
| Water pump             | 19 Bar                  |                         |            |  |  |