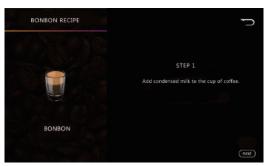

(2) E.g.: Click to select Bonbon coffee, the following interface will pop up, and the ingredients on the recipe will be ready.

(3) Press the next icon, start making Bonbon Coffee, add condensed milk to the coffee cup according to the instructions.