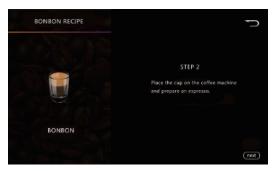

(4) After adding condensed milk, continue to press the icon, and the cup holder according to the instructions.

icon, and put the coffee cup into

(5) Click the precautions, refer to 1.4.

icon, and the machine starts to make espresso. For methods and