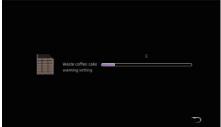

(3) Press icon, the display will show waste coffee cake warning volume, the volume range is 0-40 cups. Default 8 cups

(5) Press icon, the display will show water hardness volume for your selection. Default is 20L, machine will remind you to descale after using 20L water. (the descale range is 20~200L)