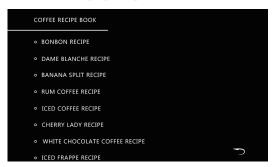

### **▼1.7 Coffee Recipe Book**

(1) Press the icon, enter the coffee recipe interface. This recipe contains 19 kinds of coffee recipe. Users can swipe up and down to choose their favorite coffee and prepare the ingredients needed for the recipe. Follow the steps prompted by the system to make delicious drinks.