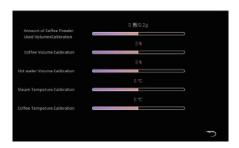

10.4 Compensation setting: Due to the different needs of each customer, the demand for temperature, coffee powder volume and coffee volume is different, so you can adjust the temperature, powder quantity and coffee volume in the setting.