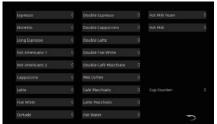

### **▼1.7 Coffee Recipe Book**

(1) Press the icon, enter the coffee recipe interface. This recipe contains 19 kinds of coffee recipe. Users can swipe up and down to choose their favorite coffee and prepare the ingredients needed for the recipe. Follow the steps prompted by the system to make delicious drinks.