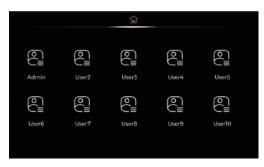

#### **▼1.6** Users Taste Save

(1) Press the first icon on the upper left of the home screen, enter the User screen, can save 10 users' personal preferences.

(2) Each user can choose one user and customize the name. Then press the first line of the screen to display the following interface to change name. Click  $\sqrt{}$  to save the name.