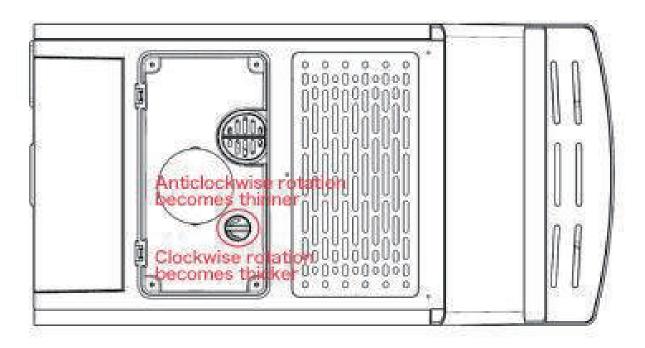

#### **▼1.11 Coffee Powder Fineness Adjusting**

Because each customer's coffee bean variety is different, or the personal preference is different, the coffee powder thickness has the difference, therefore may open the bean box cover, according to own preference carries on the adjustment to the powder thickness, this product has the fine adjustment and the coarse adjustment two ways. When fine-tuning, directly turn the powder thickness knob to adjust; when coarse adjustment, first press the powder thickness knob, then turn the powder thickness knob to adjust; Note: when this product is set up, the thinnest gear has been adjusted, if the customer still needs to adjust, In general, fine adjustment, need to brew to the third cup is the state of fine adjustment.

Please adjust the powder fineness when the grinder is working.

If anti-clockwise adjusted, the powder size will be fine and coffee taste stronger;

If clockwise adjusted, the powder size will be coarse and coffee taste weak.