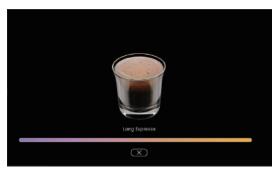

#### (3) Long Espresso Function

Press icon to brew Long Espresso, and users can also press icon to stop the brewing process any time.

Warning: the brewing unit will return to original position automatically after the coffee brewing, please do not operate any step until the brewing process completed.