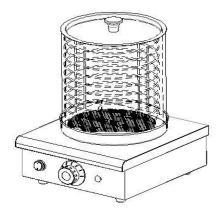

# 1. Instructions

(1).Remove the package and wipe the product with wet cloth

(2).It is normal that it may appear a little smog at the first time used.

(3.) The two(three,four) heating tubes is control by the left switch ,and it is heating through PTC, with auto-thermostat function.

(4).The temperature of the water dish is controlled by the thermostat fixed in the middle.

(5). The master switch of the water dish is on the right.