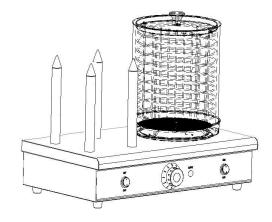

# 1. Instructions

(1).Remove the package and wipe the product with wet cloth

(2).It is normal that it may appear a little smog at the first time used.

(3.) The two(three,four) heating tubes is control by the left switch ,and it is heating through PTC, with auto-thermostat function.

(4).The temperature of the water dish is controlled by the thermostat fixed in the middle.

(5). The master switch of the water dish is on the right.