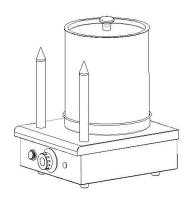

# 1. Instructions

(1).Remove the package and wipe the product with wet cloth

(2).It is normal that it may appear a little smog at the first time used.

(3.) The two(three,four) heating tubes is control by the left switch ,and it is heating through PTC, with auto-thermostat function.

(4).The temperature of the water dish is controlled by the thermostat fixed in the middle.

(5). The master switch of the water dish is on the right.