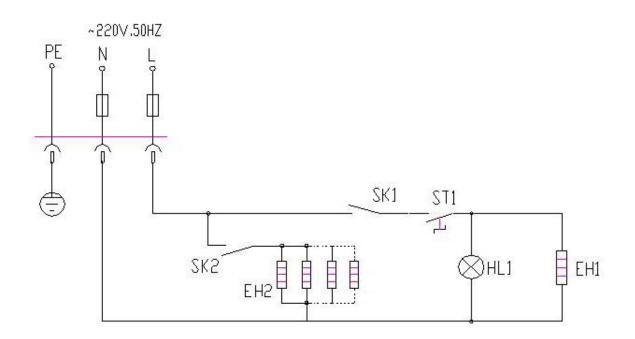

package and wipe the product with wet cloth

(2).It is normal that it may appear a little smog at the first time used.

(3.) The two(three,four) heating tubes is control by the left switch ,and it is heating through PTC, with auto-thermostat function.

(4).The temperature of the water dish is controlled by the thermostat fixed in the middle.

(5). The master switch of the water dish is on the right.

### 2. Applicability

It is suitable for the snack store,hotel,restaurant,bus station,airport ETC

#### 3. Product Parameter

| Model | Voltage     | Power | Products Size |
|-------|-------------|-------|---------------|
| HDW-0 | AC 220~240V | 450W  | 26X29X41cm    |
| HDW-2 | AC 220~240V | 500W  | 33X29X41cm    |
| HDW-4 | AC 220~240V | 550W  | 48X28X41cm    |

#### 4. Electrical Diagram



## 5. Maintenance

- (1).Cut off the power supply before cleaning to avoid of the accident.
- (2).To wipe the product and the power line with un-corrosion cleanser after used,water flush is forbidden and this would destroy the function of the product.
- (3).Keep the machine clean and put it in the well- ventilated ,un-corrosion place when you don't use at a short time.