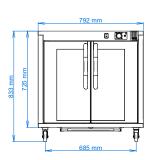

| DIMENSIONAL FEATURES             |     |      |     |
|----------------------------------|-----|------|-----|
| Proofer dimensions (WxDxH mm)    | 795 | 655  | 835 |
| Proofer weight (kg)              |     | 45,3 |     |
| Distance between rack rails (mm) |     | 70   |     |