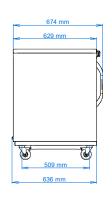

| DIMENSIONAL FEATURES             |     |      |     |
|----------------------------------|-----|------|-----|
| Proofer dimensions (WxDxH mm)    | 795 | 655  | 835 |
| Proofer weight (kg)              |     | 45,3 |     |
| Distance between rack rails (mm) |     | 70   |     |