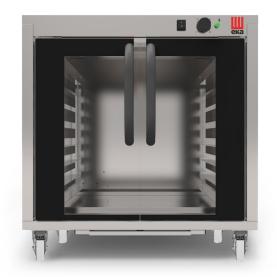

## **PROOFER WITH WHEELS**

The modular design of the EKL 864 R proofer (compatible with the electric convection ovens from the 3- and 4-pan next series), and the fact that it is mounted on castors, give the utmost freedom in terms of space management and operational convenience.

| FUNCTIONAL FEATURES        |                              |  |
|----------------------------|------------------------------|--|
| Power                      | Electricity                  |  |
| Capacity                   | N° 8 trays (600x400 mm)      |  |
| Type of cooking            | /                            |  |
| Humidification             | /                            |  |
| Proofing chamber           | AISI 430 Stainless Steel     |  |
| Temperature                | 30 ÷ 60°C                    |  |
| Temperature control        | Thermostat                   |  |
| Control panel              | Electromechanical – Top side |  |
| N° of programs             | /                            |  |
| Programmable cooking steps | /                            |  |
| Pre-heating temperature    | /                            |  |
| Door                       | Double leaf                  |  |